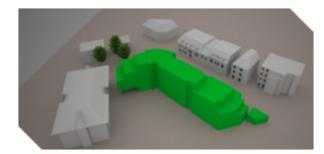

## Proposed

- Provides architects/developers with a maximum massing to design
- Preliminary tests are undertaken in a RAG colour graded system (red, amber, green) to quickly assess potential impact by a development